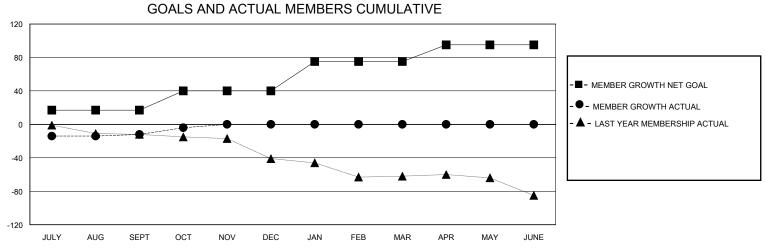

## District 14 D

GMT: LOCATION PENNSYLVANIA GMT CA

| •             |               |             |               |                       |                        |                         | •                                                  |  |
|---------------|---------------|-------------|---------------|-----------------------|------------------------|-------------------------|----------------------------------------------------|--|
| Clubs         |               |             |               | Members               |                        |                         |                                                    |  |
|               | RESULTS FOR   | R 2023-2024 |               | RESULTS FOR 2023-2024 |                        |                         |                                                    |  |
| QUARTER       | NEW CLUB GOAL | NEW CLUBS   | DROPPED CLUBS | QUARTER MEME          | BER GROWTH NET<br>GOAL | MEMBER GROWTH<br>ACTUAL | DROPPED<br>MEMBERS ACTUAL<br>(including transfers) |  |
| JULY/AUG/SEPT | 0             | 0           | 0             | JULY/AUG/SEPT         | 17                     | 23                      | 31                                                 |  |
| OCT/NOV/DEC   | 1             | 0           | 0             | OCT/NOV/DEC           | 23                     | 11                      | 2                                                  |  |
| JAN/FEB/MAR   | 0             | 0           | 0             | JAN/FEB/MAR           | 35                     | 0                       | 0                                                  |  |
| APR/MAY/JUNE  | 0             | 0           | 0             | APR/MAY/JUNE          | 20                     | 0                       | 0                                                  |  |