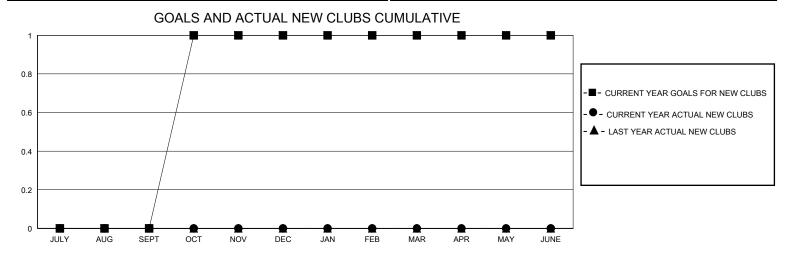

## District 14 D

GMT: LOCATION PENNSYLVANIA GMT CA

| •             |               |             |               |                       |                        |                         | •                                                  |  |
|---------------|---------------|-------------|---------------|-----------------------|------------------------|-------------------------|----------------------------------------------------|--|
| Clubs         |               |             |               | Members               |                        |                         |                                                    |  |
|               | RESULTS FOR   | R 2023-2024 |               | RESULTS FOR 2023-2024 |                        |                         |                                                    |  |
| QUARTER       | NEW CLUB GOAL | NEW CLUBS   | DROPPED CLUBS | QUARTER MEME          | BER GROWTH NET<br>GOAL | MEMBER GROWTH<br>ACTUAL | DROPPED<br>MEMBERS ACTUAL<br>(including transfers) |  |
| JULY/AUG/SEPT | 0             | 0           | 0             | JULY/AUG/SEPT         | 17                     | 23                      | 31                                                 |  |
| OCT/NOV/DEC   | 1             | 0           | 0             | OCT/NOV/DEC           | 23                     | 11                      | 2                                                  |  |
| JAN/FEB/MAR   | 0             | 0           | 0             | JAN/FEB/MAR           | 35                     | 0                       | 0                                                  |  |
| APR/MAY/JUNE  | 0             | 0           | 0             | APR/MAY/JUNE          | 20                     | 0                       | 0                                                  |  |